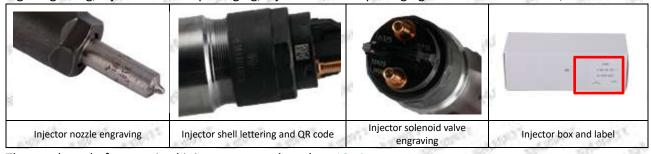

#### 1.6.0445120391 Injector's Customized Service

(1) Injector's Customized Service: Meet the customized needs of OEM manufacturers for shell lettering, logo engraving, injector internal packaging, injector external packaging and labels customized, etc.

#### 2.1.0445120391 Injector's Part Number Location

1) E.g.: The injector part number see as follows

| No.         | Name                      |
|-------------|---------------------------|
| Δ           | brand, logo, part number, |
| September 1 | series number             |
| В           | nozzle part number        |