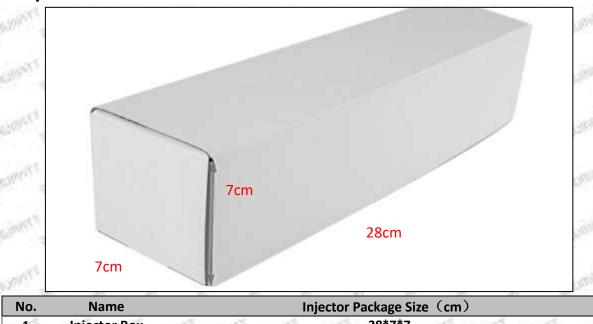

Injector Net Weight: 0.55kg

Gross Weight: 0.6kg

Injector Quality: China Made Brand New Injector

Package Size: 28cm\*7 cm \*7 cm = 1372cm<sup>3</sup> Injector Type: Diesel Common Rail Injector

MOQ: 4 Pieces

### (2) Injector box size

### **Injector Box** 28\*7\*7