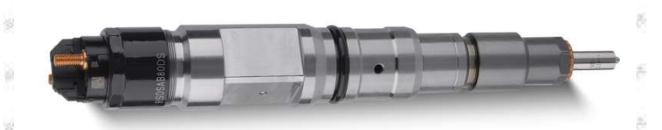

# 1.1.0445120391 Injector's Basic Information

| Title | China made new high quality diesel injector 0445120391 CRIN2-16 |
|-------|-----------------------------------------------------------------|
| SKU   | DGH130445120391                                                 |

# **1.4.0445120391 Injector's Parameter**

Adaptation System: Common Rail System

Injector Series: 120 Series

Parameter Performance: CRIN2-16

Matching Accessories: Gasket F 00R J01 453 (7.73\*14.36\*1.49)

Injector Type: Electromagnetic Injector
Support System Maximum Pressure: 1,600