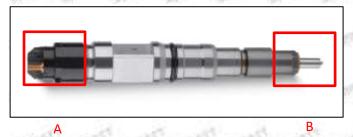

#### 2.1.0445120391 Injector's Part Number Location

1) E.g.: The injector part number see as follows

| No.         | Name                      |
|-------------|---------------------------|
| Δ           | brand, logo, part number, |
| September 1 | series number             |
| В           | nozzle part number        |